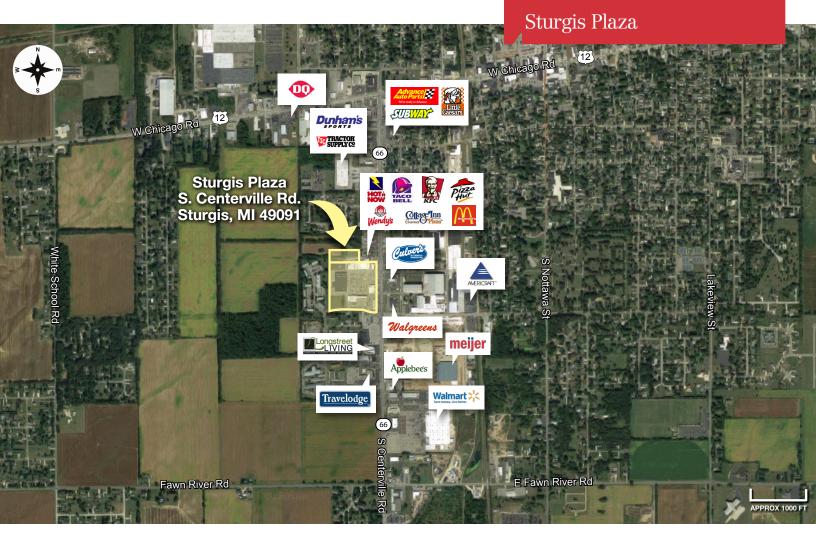

# Sturgis Plaza

### 713-973 Centerville Road Sturgis, MI 49091

NAI Farbman and NAI Wisinski of West Michigan have been retained as the Exclusive Sales Agents to sell the Sturgis Plaza, Sturgis, Michigan. Details on this unique opportunity are outlined below:

- Strong Current NOI of Approximately \$824,501 at 98% Occupancy
- Strong, Stable Kroger (at Site Since 1994) Anchored Center
- Great Tenant Mix Including Buffalo Wild Wings, Family Dollar, Advance America, Secretary of State, Cottin's Hardware, Jackson Hewitt Tax and Radio Shack
- Well-Occupied (157,780 SF+/-, 98% Occupancy) Center with Stable Tenant Base
- Ability to Acquire a Deal Well Below Replacement Cost
- Great Location on Main Retail Corridor in a Stable Town with Good Demographics
- Major Employers in Area Include: Abbott Nutrition (Glucerna/Baby Formula), Burroak Tool and Gage (Manufacturing), Morgan Olsen (Service Truck Bodies), and Sturgis Hospital
- Future Development Parcel Zoned BH-1 Business Highway Could Allow For Retail, Drive-Through and Sit-Down Restaurants and Banks, Car Washes, Gas Stations, and Similar Uses