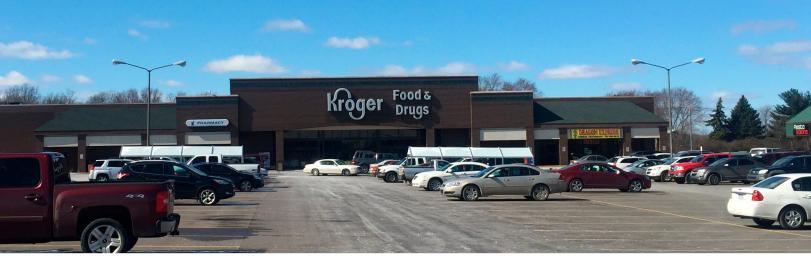

For Sale: **Kroger Anchored Shopping Center:** Sturgis, MI 157,780 SF Currently 98% Occupied

# Sturgis Plaza

- Strong Current NOI of Approximately \$824,501 at 98% Occupancy
- Strong, Stable Kroger (at Site Since 1994) Anchored Center
- Great Tenant Mix Including Buffalo Wild Wings, Family Dollar, Advance America, Secretary of State, Cottin's Hardware, Jackson Hewitt Tax and Radio Shack
- Well-Occupied (157,780 SF+/-, 98% Occupancy) Center with Stable Tenant Base
- Ability to Acquire a Deal Well Below Replacement Cost
- Great Location on Main Retail Corridor in a Stable Town with Good Demographics
- Major Employers in Area Include: Abbott Nutrition (Glucerna/Baby Formula), Burroak Tool and Gage (Manufacturing), Morgan Olsen (Service Truck Bodies), and Sturgis Hospital
- Future Development Parcel Zoned BH-1 Business Highway Could Allow For Retail, Drive-Through and Sit-Down Restaurants and Banks, Car Washes, Gas Stations, and Similar Uses