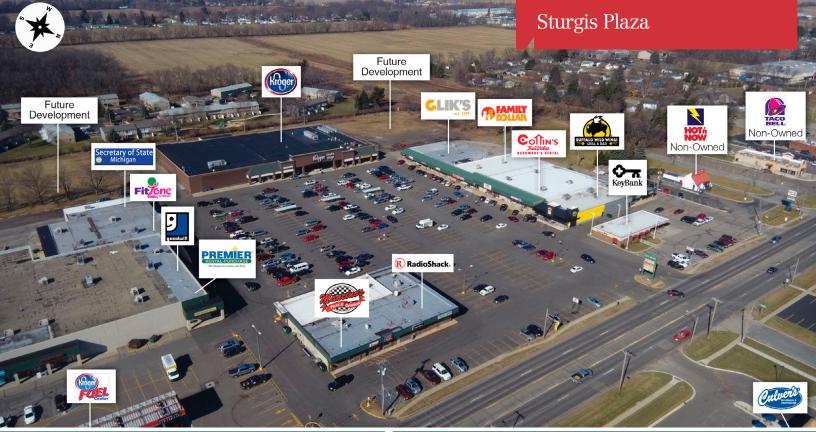

# Sturgis Plaza

- Strong Current NOI of Approximately \$824,501 at 98% Occupancy
- Strong, Stable Kroger (at Site Since 1994) Anchored Center
- Great Tenant Mix Including Buffalo Wild Wings, Family Dollar, Advance America, Secretary of State, Cottin's Hardware, Jackson Hewitt Tax and Radio Shack
- Well-Occupied (157,780 SF+/-, 98% Occupancy) Center with Stable Tenant Base
- Ability to Acquire a Deal Well Below Replacement Cost
- Great Location on Main Retail Corridor in a Stable Town with Good Demographics
- Major Employers in Area Include: Abbott Nutrition (Glucerna/Baby Formula), Burroak Tool and Gage (Manufacturing), Morgan Olsen (Service Truck Bodies), and Sturgis Hospital
- Future Development Parcel Zoned BH-1 Business Highway Could Allow For Retail, Drive-Through and Sit-Down Restaurants and Banks, Car Washes, Gas Stations, and Similar Uses

- Number of Tenant Spaces: 28
- Parking Spaces: 542 Spaces; Ratio of 3.44/1,000 SF
- Rentable Area: 157,780 +/- SF
- Year Built: 1970 / 1994